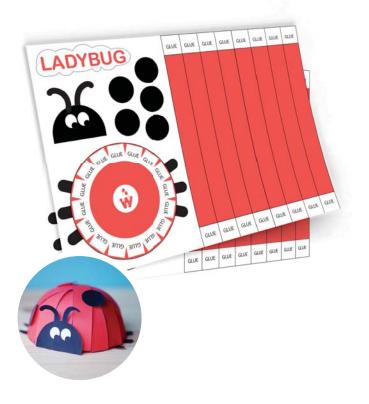

## Flashcard

Teacher friendly tool which makes flashcard creating easier.

#### **Objective:**

To help teachers reduce workload when preparing educational tool i.e. flashcard.

#### Step:

- 1. Go to "Flashcard".
- 2. Choose "Category" and select item.\*
- 3. Click "Select" to create flashcard and print.

#### \* Note:

Maximum 2 items for 1 worksheet.