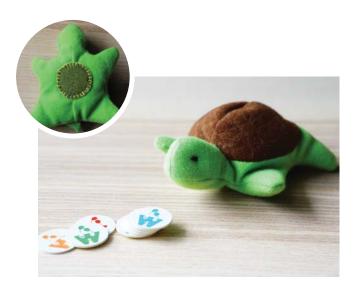

## **Register Tag**

fun and inspired.

## **Objective:**

To help teachers apply traditional toy, educational tool, physical object in the classroom, or even paper craft model to be compatible with Wondex.

### Step:

- 1. Go to "Regier Tag".
- 2. Place Wondex Tag on the reader.
- 3. Select item and click "Save".
- 4. Attach Wondex Tag to matched object.

#### Transform traditional toy or activity to be more