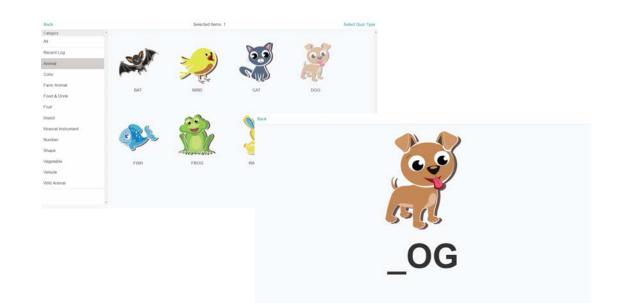

## Quiz

Fun and Interactive problem-solving tool.

#### **Objective:**

To help kids practice vocabulary, spelling, and critical-thinking.

### Step:

- 1. Go to "Quiz".
- 2. Choose "Category" and select item.
- 3. Select "Quiz Type" to create quiz.
  - Match Item with Picture
  - Match Item with Vocabulary
  - Match Item wit Sound
  - Find the Missing Letter
- 4. Place Wondex Toy on the reader to answer quiz.
- 5. To personlize quiz based on learning log, choose "Recent Log" and select item.