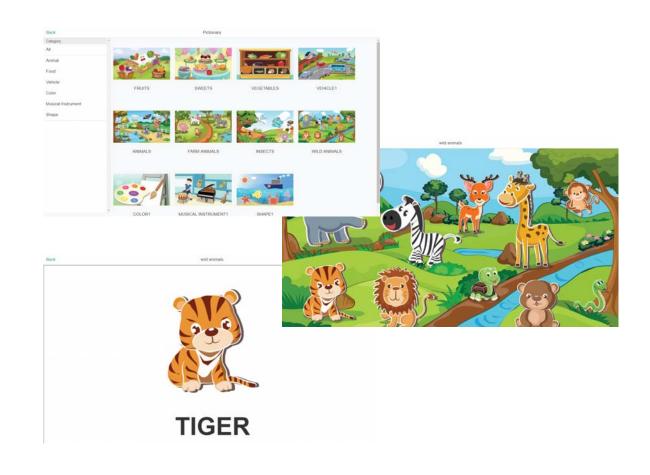

## Pictionary

The interactive dictionary which is the combination between "Picture" and "Dictionary".

#### **Objective:**

To help kids categorize word and easily learn vocabulary, spelling, and related sound from picture.

### Step:

- 1. Go to "Pictionary".
- 2. Choose "Category".
- 3. Click on each item or place matched Wondex Toy on th reader.