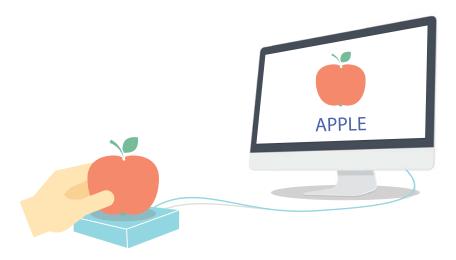

### **Objective:**

Self-driven learning which helps kids explore vocabulary, spelling, and related sound from toys, educational tools, or even physical objects in the classroom by themselves.

### Step:

- 1. Go to "Vocabulary".
- 2. Pick Wondex Toy, educational tool, or physical object in the classroom.\*
- 3. Place it on the Wondex Reader.

#### Note:

Educational tool and physical object are already attached with configured Wondex Tag.