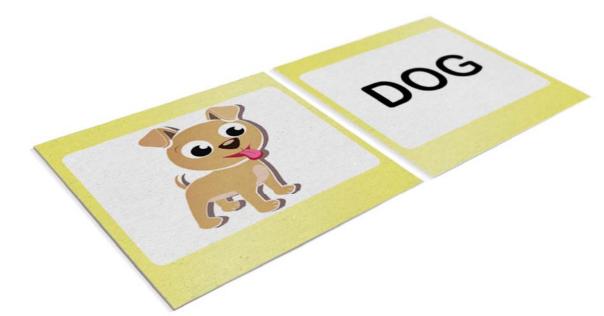

## Pictionary

The interactive dictionary which is the combination between "Picture" and "Dictionary".

#### **Objective:**

To help kids categorize word and easily learn vocabulary, spelling, and related sound from picture.

### Step:

- 1. Go to "Pictionary".
- 2. Choose "Category".
- 3. Click on each item or place matched Wondex Toy on th reader.