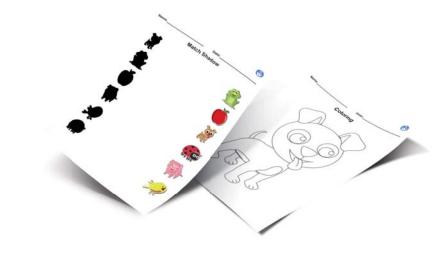

## Worksheet

creating easier.

### **Objective:**

To help teachers create or customize worksheet to practice kids based on learning log or skill level.

#### Step:

- 1. Go to "Worksheet".
- 2. Choose "Category" and select item.\*
- 3. Select "Worksheet Template" to create worksheet and print.
  - Trace & Match
  - Unscramble
  - Word Search
  - Etc.
- 4. To personlize worksheet based on learning log, choose "Recent Log" and select item.

Note: Maximum 6 items for 1 worksheet.

Teacher friendly tool which makes worksheet